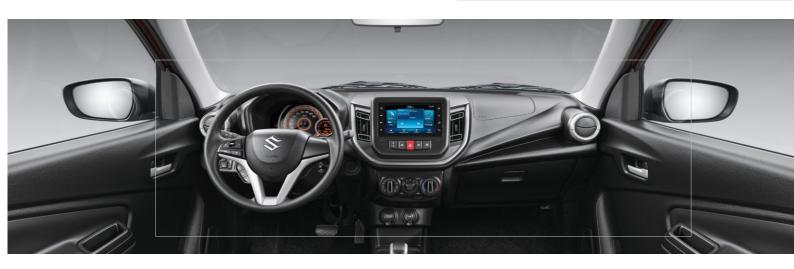

| TECHNICAL CHARACTERISTICS    | CELERIO GL 5D 998p AT ALLOY |
|------------------------------|-----------------------------|
| ENGINE                       |                             |
| Number of cylinders          | 3                           |
| Displacement (cc)            | 998                         |
| Fuel type                    | Petrol                      |
| BODY                         |                             |
| Body style                   | Compacts                    |
| Number of doors              | 5                           |
| DIMENSIONS                   |                             |
| Ground clearance (mm)        | 170                         |
| Wheelbase (mm)               | 2435                        |
| Dimensions (Lxwxh) in mm     | 3695*1555*1655              |
| TRANSMISSION                 |                             |
| Gearbox                      | Automatic                   |
| WEIGHT/CAPACITIES            |                             |
| Number of seats              | 5                           |
| Curb weight (kg)             | 830                         |
| Fuel tank capacity (L)       | 32                          |
| BRAKES                       |                             |
| Rear brake                   | Drums                       |
| Front brake                  | Ventilated discs            |
| SUSPENSIONS                  |                             |
| Rear suspension              | Torsion bar                 |
| Front suspension             | MacPherson strut            |
| TYRES                        |                             |
| Tyre dimension               | 175/60R15                   |
| EXTERIOR                     | CELERIO GL 5D 998p AT ALLOY |
| Wheels                       | Aluminium                   |
| Bumper - Front&Rear          | Body colour                 |
| Adjustable side mirrors      | Electric                    |
| Door mirrors                 | Body colour                 |
| INTERIOR & COMFORT           | CELERIO GL 5D 998p AT ALLOY |
| Parking sensor               | Rear                        |
| Power Steering               | ✓                           |
| Upholstery                   | Fabric                      |
| Steering wheel               | Urethane                    |
| Central door locking         | Yes                         |
| Air conditioning             | Manual                      |
| Steering wheel audio control | ✓                           |
| Connectivity                 | USB , Aux , Bluetooth       |
| D. P.                        | - "                         |

Radio

Radio